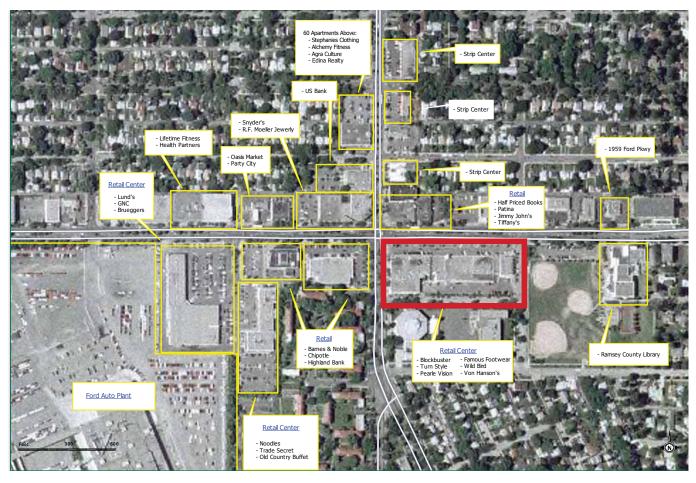

### FEATURES

· Parking 250 stalls

- · Great mix of strong tenants
- Best corner in the Highland Village area
- · Shopping center is across the street from

**Target Express** 

## FEATURES

- Parking 250 stalls
- · Great mix of strong tenants
- Best corner in the Highland Village area
  Shopping center is across the street from

Target Express